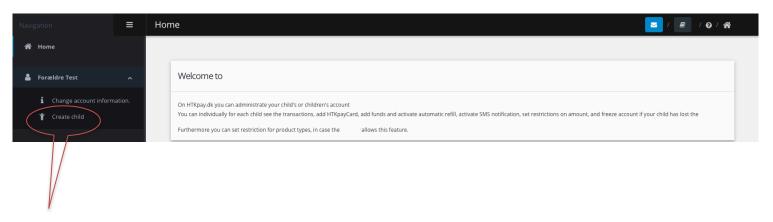

## 2. CREATE USER - ONLY PARENTS/RELATICES/GUARDIANS

If you are a parent, relative or guardian you must create a user for each person who is using a card.

- 1. Press on "Create child".
- 2. Fill in all information. Find cardnumber on the front page of the card.
- 3. Press on "Create".