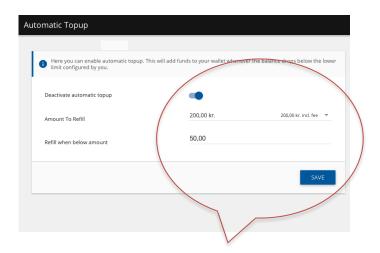

#### Automatic refill

Transfer a specific amount (e.g. 200 kr.) when the balance is under a specific amount (e.g. 50 kr.).

- 1. Press on "Activate automatic topup".
- 2. Choose refill amount and minimal balance for automatic refill. E.g. Fill with 200 kr. when the balance is under 50 kr.
- 3. Press on "Save" to complete.