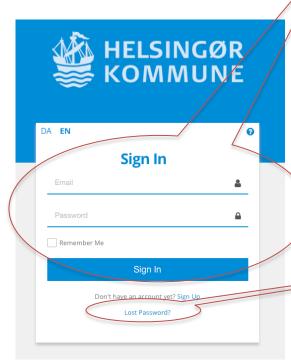

### **Login**

- 1. Type your email and password to log on to the website.
- 2. Tick off in "Remember me" if you want to save your email on the website.
- 3. Press on "Login" to log on to your account.

## Forgot your password?

- 1. Press on "Lost password".
- 2 Type your E-mail and press "Send".

You will receive a new password within a few minutes. Look in your the "Spam" inbox if you do not receive the password.