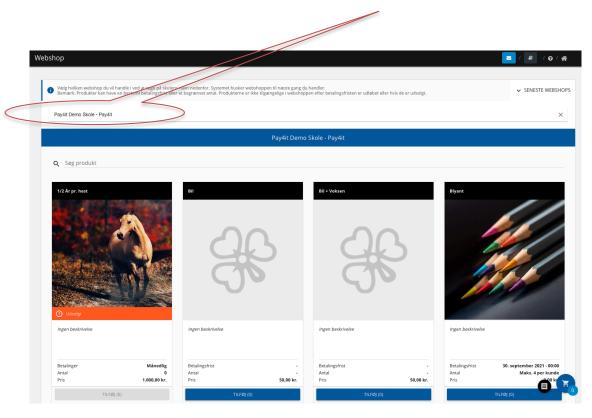

Press "i" to see details on the receipt. You can also see if your payment is failed or completed.

If you are a parent of a child in one of the schools in municipality the school might have a webshop and foodplan you can attach to the account. You can buy tickets and food for your child.

- 1. Go to "Webshop" or "Food plan" under your childs name.
- 2. Search for the webshop/Food plan by typing the name of the school's webshop (e.g. Pay4it Demo). You can now see and order the schools products.