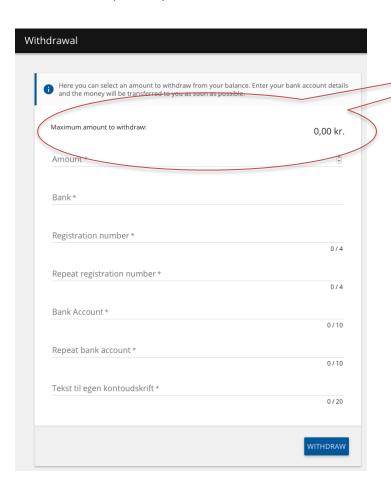

#### 11. WITHDRAWAL

You can withdraw the remaining balance to your bank account if you no longer use the account. You can also choose to withdraw a smaller part of your balance.

- 1. Go to "Withdrawal" in the menu.
- 2. Type the amount you want to withdraw (Maximum amount shows the balance).
- 3. Fill in your banking information and complete by pressing "Withdraw".

You wil receive the amount on your bank account within 5 days.