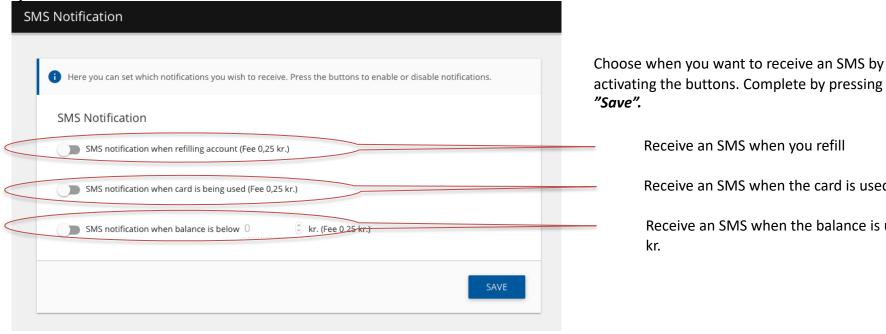

#### 12. SMS NOTIFICATION

You can choose to receive an SMS when you refill and use the card. You can activate SMS notication under "SMS

notification" in the menu.

- Receive an SMS when the card is used
  - Receive an SMS when the balance is under ex. 50

- SMS notification is activated
- SMS notification is not activated

You can add a limit to where and when the card can be used. You can change the settings under "Restrictions" in the menu.

- You can buy (week day)
  - You cannot buy (week day)