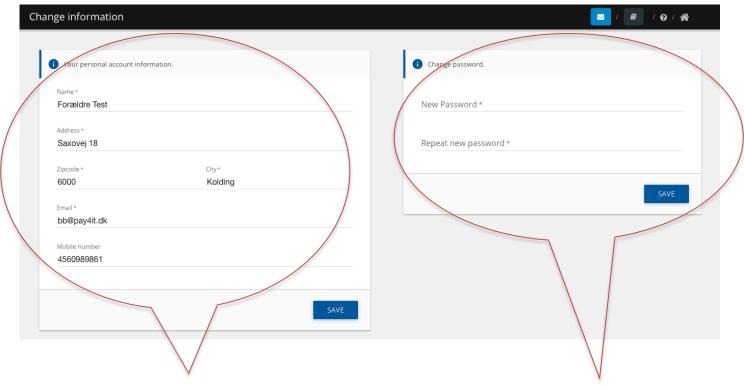

## **Change account information**

- 1. Type your new information.
- 2. Press on "Save" to complete.

## **Change password**

- 1. Type your new password.
- 2. Press on "Save" to complete.

You will keep your balance if you loose your payment card. You just have to change your card number to use your new card.