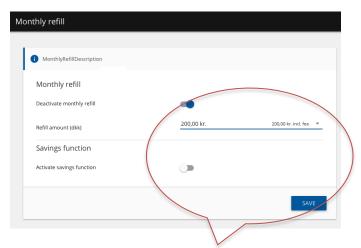

#### Monthly refill

Transfer a specific amount of money each month (e.g 200 kr.) and determine a maximal amount on the account.

- 1. Press on "Activate monthly refill" and choose amount.
- 2. Press on "Active savings function" to set a maximal balance on the account.
- 3. Press on "Save" to complete.