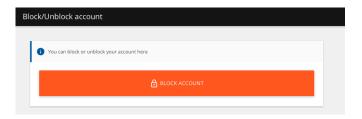

You can block the account immediately to prevent others from using the card if you loose it.

#### **Block account**

- 1. Press on "Block account" in the menu.
- 2. Press "Block account" and press "Approve"

The card cannot be used as long as the account is blocked. You can open up the account again if you find the card.