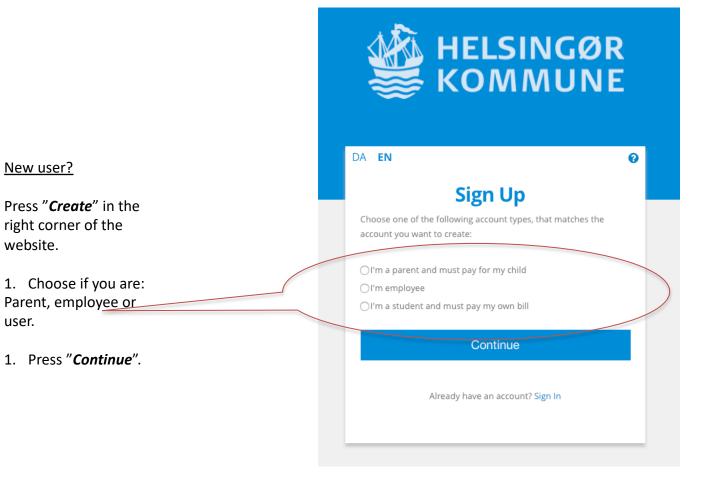

| 4. Automatic refill                    | Page 6  |
| 5. Login/Forgot password               | Page 7  |
| 6. Overview of your accounts           | Page 8  |
| 7. Change account information/Password | Page 9  |
| 8. Change card number                  | Page 10 |
| 9. Block account                       | Page 11 |
| 10. Creditcard information             | Page 12 |
| 11. Withdrawal                         | Page 13 |
| 12. SMS notification                   | Page 14 |
| 13. Restrictions – Day                 | Page 15 |
| 14. Transactions – Overview            | Page 16 |
| 15. Webshop & Food plan                | Page 17 |
| 16. FAQ                                | Page 18 |
|                                        |         |

#### 1. CREATE AN ACCOUNT

New user?

website.

user.





#### 1. CREATE AN ACCOUNT





- 1. Fill out the blank spaces.
- 2. Tick off in "I agree with the terms of use".
- 3. Press "Sign up".
- 4. You can now log on to your account.

#### **Users and employees**

Go to "Add funds" p. 5 if you are a regular user or employee.

## Parents/relatives/guardians

Go to "Create user" on the next page to add user(s) to the account.

## 2. CREATE USER - ONLY PARENTS/RELATICES/GUARDIANS





If you are a parent, relative or guardian you must create a user for each person who is using a card.

- 1. Press on "Create child".
- 2. Fill in all information. Find cardnumber on the front page of the card.
- 3. Press on "Create".



Repeat the 3 steps if you have to add more users to the same account. Each user must have their own card.





You have to transfer