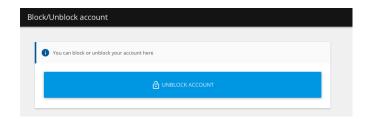

#### **Unblock account**

- 1. Press on "Block account" in the menu.
- 2. Press "Unblock account" and press "Approve"

You can now use from the balance again. Remember to change your cardnumber if you receive a new payment card.