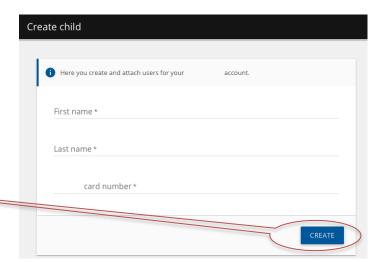

## 2. CREATE USER - ONLY PARENTS/RELATICES/GUARDIANS

If you are a parent, relative or guardian you must create a user for each person who is using a card.

- 1. Press on "Create child".
- 2. Fill in all information. Find cardnumber on the front page of the card.
- 3. Press on "Create".