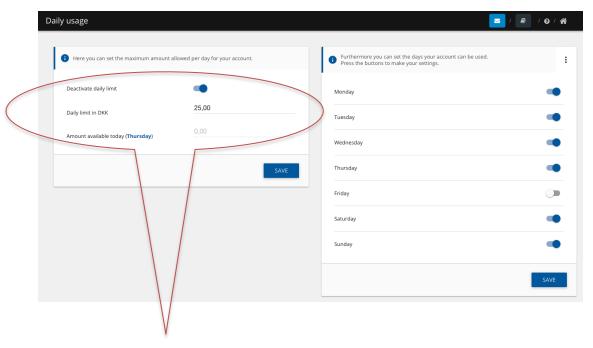

- SMS notification is activated
- SMS notification is not activated

You can add a limit to where and when the card can be used. You can change the settings under "Restrictions" in the menu.

- You can buy (week day)
  - You cannot buy (week day)

- 1. Activate daily limit.
- 2. Set amount for daily limit.
- 3. Complete by pressing "Save"

- 1. Deactivate which week days the card <u>cannot</u> be used. If you do not change anything all week days are allowed.
- 2. Complete by pressing "Save".