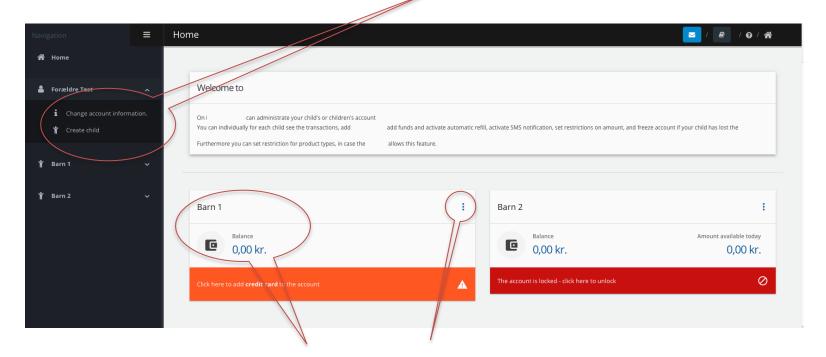

#### 6. OVERVIEW OF YOUR ACCOUNTS

You will see this display when you log on to your account. The log on page will give you a quick overview of your information. Look at the explanations below:

Press on the users name to see all functionalitys on the account.

NOTICE: As a parent you can only your can only changes your information or create children under your own name. Press the childs name to see the additional functions.

You can see the balance and available daily amount for each user on the account. Use the short cuts to go to the different functions.