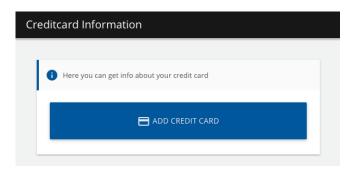

You can save your creditcard information by adding it to the account. In order to use automatic refill you must save your creditcard information.

1. Go to "Credit card information" and press "Add credit card".

- 2. Choose credit card and press "Continue".
- 3. Fill in your credit card information and press "Gennemfør betaling".

Your credit card is now saved and can by used for refill when you choose "Use saved card". You can also use the saved card in the Webshop and Food plan.