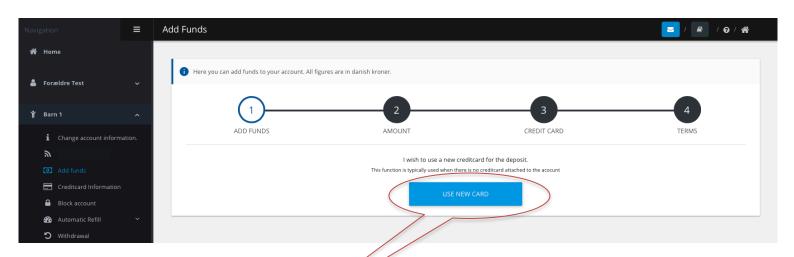

Repeat the 3 steps if you have to add more users to the same account. Each user must have their own card.

You have to transfer money to the account before you can use the card for payment.

1. Press "Add funds" under the users name.

- 2. Press "Use new card".
- 3. Choose amount from the list and press "Next".
- 4. Choose creditcard and press "Next".

5. Tick off in "I agree with terms of use" and press "Finish".

The card is ready for use when you have completed the transfer of funds.