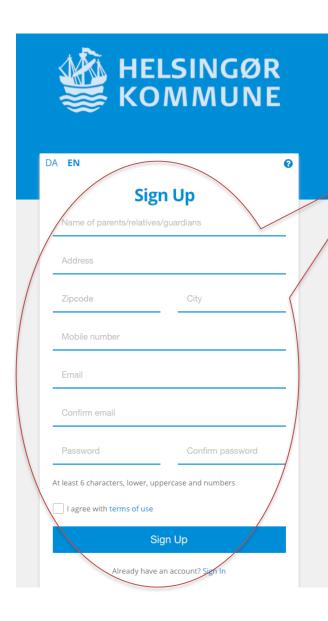

#### 1. CREATE AN ACCOUNT

- 1. Fill out the blank spaces.
- 2. Tick off in "I agree with the terms of use".
- 3. Press "Sign up".
- 4. You can now log on to your account.