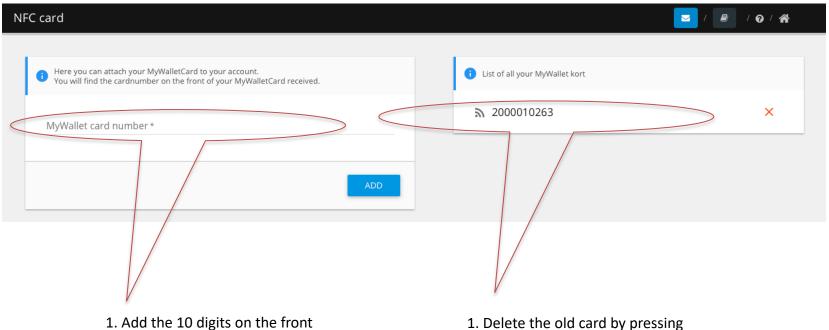

## **Change password**

- 1. Type your new password.
- 2. Press on "Save" to complete.

You will keep your balance if you loose your payment card. You just have to change your card number to use your new card.

NOTICE: Learn how to block your account on the next page.

- 1. Add the 10 digits on the front page of your new payment card.
- 2. Press "Add" to activate the card.

1. Delete the old card by pressing on the red X and press "Approve".